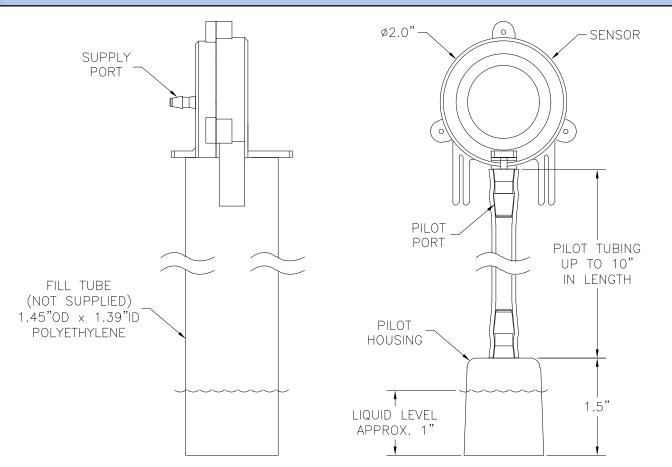

#### **DIMENSIONS**

### **ORDERING INFORMATION**

Part Number: WLM-Sensor-10 = Sensor supplied complete with 10" long Pilot Tubing and Pilot Housing